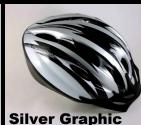

#### **Toddler Helmets (12-36 months)**

**Badger Red** 

Bugs

Blue

For Children 24-36 months with larger heads: call the Safety Center, 608-890-8041 for help with ordering the correct helmet size

Youth and Adult Helmets (Ages 3 - Adult)