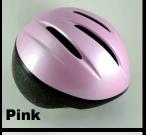

#### 1. Choose a Helmet Color

#### **Toddler Helmets (12-36 months)**

**Badger Red** 

Bugs

Blue

For Children 24-36 months with larger heads: call the Safety Center, 608-890-8041 for help with ordering the correct helmet size

Youth and Adult Helmets (Ages 3 - Adult)