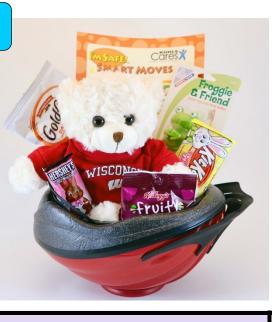

## **Easter Basket Bike Helmets**

From the Kohl's Safety Center at American Family Children's Hospital, just in time for Easter and the start of bicycling season! Order a stylish bike helmet filled with treats for everyone12 months to adult! Quantities are limited, order early.

#### 2. Choose a 10" Bear