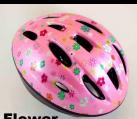

#### 1. Choose a Helmet Color

#### **Toddler Helmets (12-36 months)**

**Badger Red** 

Bugs

Blue

For Children 24-36 months with larger heads: call the Safety Center, 608-890-8041 for help with ordering the correct helmet size

Youth and Adult Helmets (Ages 3 - Adult)