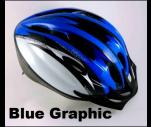

#### **Toddler Helmets (12-36 months)**

**Badger Red** 

Bugs

Blue

For Children 24-36 months with larger heads: call the Safety Center, 608-890-8041 for help with ordering the correct helmet size

Youth and Adult Helmets (Ages 3 - Adult)