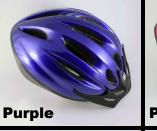

#### **Toddler Helmets (12-36 months)**

**Badger Red** 

Bugs

Blue

For Children 24-36 months with larger heads: call the Safety Center, 608-890-8041 for help with ordering the correct helmet size

Youth and Adult Helmets (Ages 3 - Adult)