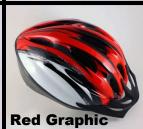

#### **Toddler Helmets (12-36 months)**

**Badger Red** 

Bugs

Blue

For Children 24-36 months with larger heads: call the Safety Center, 608-890-8041 for help with ordering the correct helmet size

Youth and Adult Helmets (Ages 3 - Adult)