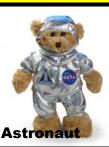

## **Easter Basket Bike Helmets**

From the Kohl's Safety Center at American Family Children's Hospital, just in time for Easter and the start of bicycling season! Order a stylish bike helmet filled with treats for everyone12 months to adult! Quantities are limited, order early.



### To get your Easter Basket Bike Helmets:

#### 1. Choose a Helmet Color

#### **Toddler Helmets (12-36 months)**



**Badger Red** 

Bugs

Blue





For Children 24-36 months with larger heads: call the Safety Center, 608-890-8041 for help with ordering the correct helmet size

Youth and Adult Helmets (Ages 3 - Adult)





























#### 2. Choose a 10" Bear













# **Bike Helmet Easter Basket Order Form**

Orders will be accepted until Thursday, March 24, or when supply is sold out. We recommend you order your basket helmets as soon as possible by completing this order form and bringing or mailing it to the Kohl's Safety Center. **Payment must accompany your order.** Checks should be made payable to AFCH. You will receive e-mail confirmation that your order and payment has been received.

If paying via Discover, Mastercard or Visa, you can phone your order to the Safety Center at 608-890-8041 10 am to 4 pm Tues—Friday.

For UW Health employees located outside of the main hospital campus and working in a Madison UW Clinic or office, you can request to have your prepaid order delivered to your reception desk on Wednesday, March 23. Deliveri