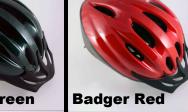

#### **Toddler Helmets (12-36 months)**

**Badger Red** 

Bugs

Blue

For Children 24-36 months with larger heads: call the Safety Center, 608-890-8041 for help with ordering the correct helmet size

Youth and Adult Helmets (Ages 3 - Adult)